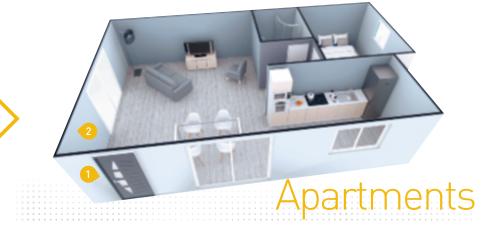

## Install it where you want with the sound you like

Houses

IR Sensor

• IR detection: 8 m

• Radio operating range: 100 m