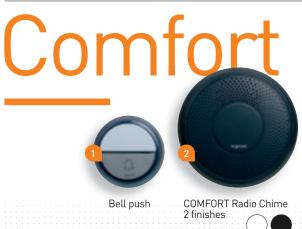

A reliable, easy-to-install wireless collection of radio chime kits, designed for both residential and small commercial premises.

Exclusive and original LEGRAND design (round and square models)

Radio operating range differentiated according to range (50/100/200m)

Noise level: up to 80 dB

MP3 melody customization on SERENITY models (USB cable and software supplied)

Mutual compatibility of SERENITY and COMFORT range receivers and bell pushes

| ESSENTIAL Kit                   | 0 942 50*<br>0 942 51*                                                                                                    |
|---------------------------------|---------------------------------------------------------------------------------------------------------------------------|
| COMFORT Kit                     | 0 942 52                                                                                                                  |
| COMFORT Kit                     | 0 942 53                                                                                                                  |
| COMFORT Kit<br>(Plug-in)        | 0 942 54                                                                                                                  |
| SERENITY Kit                    | 0 94270                                                                                                                   |
| SERENITY Kit                    | 0 942 71                                                                                                                  |
| Kit SERENITY Double             | 0 942 72                                                                                                                  |
| COMFORT Bell push               | 0 942 78                                                                                                                  |
| SERENITY Bell push              | 0 942 79                                                                                                                  |
| IR sensor Fully compatible with | 0 942 80                                                                                                                  |
|                                 | COMFORT Kit  COMFORT Kit  COMFORT Kit (Plug-in)  SERENITY Kit  Kit SERENITY Double  COMFORT Bell push  SERENITY Bell push |