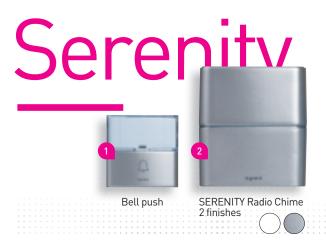

Noise level: up to 80 dB

MP3 melody customization on SERENITY models (USB cable and software supplied)

Mutual compatibility of SERENITY and COMFORT range receivers and bell pushes

| ESSENTIAL Kit                   | 0 942 50*<br>0 942 51*                                                                                                    |
|---------------------------------|---------------------------------------------------------------------------------------------------------------------------|
| COMFORT Kit                     | 0 942 52                                                                                                                  |
| COMFORT Kit                     | 0 942 53                                                                                                                  |
| COMFORT Kit<br>(Plug-in)        | 0 942 54                                                                                                                  |
| SERENITY Kit                    | 0 94270                                                                                                                   |
| SERENITY Kit                    | 0 942 71                                                                                                                  |
| Kit SERENITY Double             | 0 942 72                                                                                                                  |
| COMFORT Bell push               | 0 942 78                                                                                                                  |
| SERENITY Bell push              | 0 942 79                                                                                                                  |
| IR sensor Fully compatible with | 0 942 80                                                                                                                  |
|                                 | COMFORT Kit  COMFORT Kit  COMFORT Kit (Plug-in)  SERENITY Kit  Kit SERENITY Double  COMFORT Bell push  SERENITY Bell push |