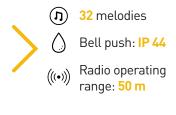

A reliable, easy-to-install wireless collection of radio chime kits, designed for both residential and small commercial premises.

Exclusive and original LEGRAND design (round and square models)

Radio operating range differentiated according to range (50/100/200m)

Noise level: up to 80 dB

MP3 melody customization on SERENITY models (USB cable and software supplied)

Mutual compatibility of SERENITY and COMFORT range receivers and bell pushes

| ESSENTIAL Kit                   | 0 942 50*<br>0 942 51*                                                                                                    |
|---------------------------------|---------------------------------------------------------------------------------------------------------------------------|
| COMFORT Kit                     | 0 942 52                                                                                                                  |
| COMFORT Kit                     | 0 942 53                                                                                                                  |
| COMFORT Kit<br>(Plug-in)        | 0 942 54                                                                                                                  |
| SERENITY Kit                    | 0 94270                                                                                                                   |
| SERENITY Kit                    | 0 942 71                                                                                                                  |
| Kit SERENITY Double             | 0 942 72                                                                                                                  |
| COMFORT Bell push               | 0 942 78                                                                                                                  |
| SERENITY Bell push              | 0 942 79                                                                                                                  |
| IR sensor Fully compatible with | 0 942 80                                                                                                                  |
|                                 | COMFORT Kit  COMFORT Kit  COMFORT Kit (Plug-in)  SERENITY Kit  Kit SERENITY Double  COMFORT Bell push  SERENITY Bell push |