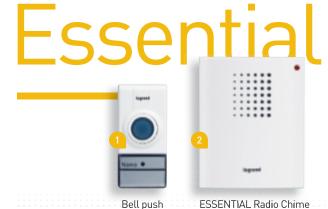

A reliable, easy-to-install wireless collection of radio chime kits, designed for both residential and small commercial premises.

Exclusive and original LEGRAND design (round and square models)

Radio operating range differentiated according to range (50/100/200m)