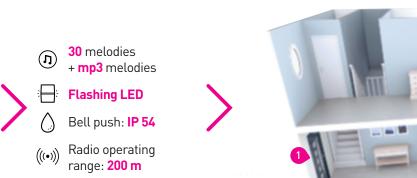

A reliable, easy-to-install wireless collection of radio chime kits, designed for both residential and small commercial premises.

Exclusive and original LEGRAND design (round and square models)

Radio operating range differentiated according to range (50/100/200m)

Noise level: up to 80 dB

MP3 melody customization on SERENITY models (USB cable and software supplied)

Mutual compatibility of SERENITY and COMFORT range receivers and bell pushes

| ESSENTIAL Kit                   | 0 942 50*<br>0 942 51*                                                                                                    |
|---------------------------------|---------------------------------------------------------------------------------------------------------------------------|
| COMFORT Kit                     | 0 942 52                                                                                                                  |
| COMFORT Kit                     | 0 942 53                                                                                                                  |
| COMFORT Kit<br>(Plug-in)        | 0 942 54                                                                                                                  |
| SERENITY Kit                    | 0 94270                                                                                                                   |
| SERENITY Kit                    | 0 942 71                                                                                                                  |
| Kit SERENITY Double             | 0 942 72                                                                                                                  |
| COMFORT Bell push               | 0 942 78                                                                                                                  |
| SERENITY Bell push              | 0 942 79                                                                                                                  |
| IR sensor Fully compatible with | 0 942 80                                                                                                                  |
|                                 | COMFORT Kit  COMFORT Kit  COMFORT Kit (Plug-in)  SERENITY Kit  Kit SERENITY Double  COMFORT Bell push  SERENITY Bell push |