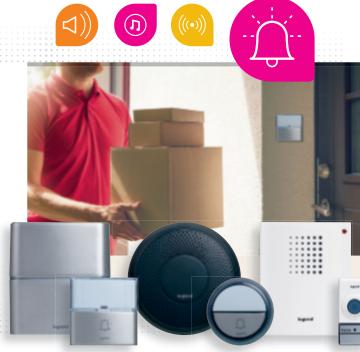

A reliable, easy-to-install wireless collection of radio chime kits, designed for both residential and small commercial premises.

Exclusive and original LEGRAND design (round and square models)

Radio operating range differentiated according to range (50/100/200m)

Noise level: up to 80 dB

MP3 melody customization on SERENITY models (USB cable and software supplied)

Mutual compatibility of SERENITY and COMFORT range receivers and bell pushes

| ESSENTIAL Kit                   | 0 942 50*<br>0 942 51*                                                                                                    |
|---------------------------------|---------------------------------------------------------------------------------------------------------------------------|
| COMFORT Kit                     | 0 942 52                                                                                                                  |
| COMFORT Kit                     | 0 942 53                                                                                                                  |
| COMFORT Kit<br>(Plug-in)        | 0 942 54                                                                                                                  |
| SERENITY Kit                    | 0 94270                                                                                                                   |
| SERENITY Kit                    | 0 942 71                                                                                                                  |
| Kit SERENITY Double             | 0 942 72                                                                                                                  |
| COMFORT Bell push               | 0 942 78                                                                                                                  |
| SERENITY Bell push              | 0 942 79                                                                                                                  |
| IR sensor Fully compatible with | 0 942 80                                                                                                                  |
|                                 | COMFORT Kit  COMFORT Kit  COMFORT Kit (Plug-in)  SERENITY Kit  Kit SERENITY Double  COMFORT Bell push  SERENITY Bell push |

## Install it where you want with the sound you like

Houses

IR Sensor

• IR detection: 8 m

• Radio operating range: 100 m