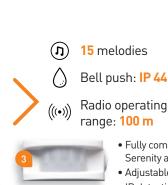

A reliable, easy-to-install wireless collection of radio chime kits, designed for both residential and small commercial premises.

Exclusive and original LEGRAND design (round and square models)

Radio operating range differentiated according to range (50/100/200m)

Noise level: up to 80 dB

MP3 melody customization on SERENITY models (USB cable and software supplied)

Mutual compatibility of SERENITY and COMFORT range receivers and bell pushes

| ESSENTIAL Kit                   | 0 942 50*<br>0 942 51*                                                                                                    |
|---------------------------------|---------------------------------------------------------------------------------------------------------------------------|
| COMFORT Kit                     | 0 942 52                                                                                                                  |
| COMFORT Kit                     | 0 942 53                                                                                                                  |
| COMFORT Kit<br>(Plug-in)        | 0 942 54                                                                                                                  |
| SERENITY Kit                    | 0 94270                                                                                                                   |
| SERENITY Kit                    | 0 942 71                                                                                                                  |
| Kit SERENITY Double             | 0 942 72                                                                                                                  |
| COMFORT Bell push               | 0 942 78                                                                                                                  |
| SERENITY Bell push              | 0 942 79                                                                                                                  |
| IR sensor Fully compatible with | 0 942 80                                                                                                                  |
|                                 | COMFORT Kit  COMFORT Kit  COMFORT Kit (Plug-in)  SERENITY Kit  Kit SERENITY Double  COMFORT Bell push  SERENITY Bell push |